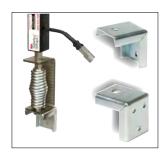

#### **MOUNTING HARDWARE OPTIONS**

**ABM: Angle Bracket Mount** Attach whip to toolbox, rack or truck bed with this super duty bracket.

Hitch with threaded mount, 107 dB backup alarm and external waterproof connector.