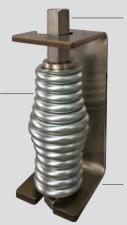

# **MOUNTING SOLUTIONS** SDL-WSSM-KIT

WHIP STABILIZER SPRING MOUNT

519.30BNP Heavy Duty Spring Base Mount, Non-Powered Zinc

A brand of **DRIVER** 

## **INCLUDED IN THE KIT**

519.343NP Threaded Whip Base Non-Powered, Steel Thread Mount

Whip Stabilizer Spring Mount Stainless Steel

### BENEFITS

- Driver Industrial's new Whip Stabilizing Support Mount (SDL-WSSM-KIT) is designed to support the wind resistance on longer Safety Whips models including our Super Duty LED Warning Whips.
- Locks the spring in upright position while in use and easily unlocks to put in a vertical storage position when not in use.
- Ensures your vehicle maintains your whips maximum height awareness and presence on mine sites by not bending.
- Manufactured from stainless steel for extreme durability and to prevent rust and breakage.
- Compatible with other warning whip brands on the market.
- Required for all 12' SafetyWhips Models. Recommended for all 10' SafetyWhip Models.
- Made in the USA.

#### **INCLUDED IN THE KIT**

519.343NP Threaded Whip Base Non-Powered, Steel Thread Mount

519.30BNP Heavy Duty Spring Base Mount, Non-Powered Zinc Plated

WSSM Whip Stabilizer Spring Mount Stainless Steel