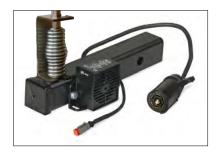

#### **MOUNTING HARDWARE OPTIONS**

**ABM: Angle Bracket Mount** Attach whip to toolbox, rack or truck bed with this super duty bracket.

Hitch with threaded mount, 107 dB backup alarm and external waterproof connector.