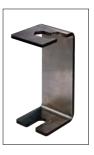

#### **MOUNTING HARDWARE OPTIONS**

**ABM: Angle Bracket Mount** Attach whip to toolbox, rack or truck bed with this super duty bracket.

Hitch with threaded mount, 107 dB backup alarm and external waterproof connector.