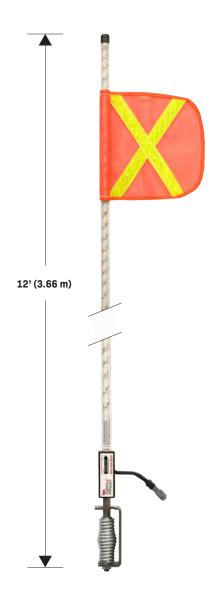

### BENEFITS

- Driver Industrial's new Whip Stabilizing Support Mount (SDL-WSSM-KIT) is designed to support the wind resistance on longer Safety Whips models including our Super Duty LED Warning Whips.
- Locks the spring in upright position while in use and easily unlocks to put in a vertical storage position when not in use.
- Ensures your vehicle maintains your whips maximum height awareness and presence on mine sites by not bending.
- Manufactured from stainless steel for extreme durability and to prevent rust and breakage.
- Compatible with other warning whip brands on the market.
- Required for all 12' SafetyWhips Models. Recommended for all 10' SafetyWhip Models.
- Made in the USA.