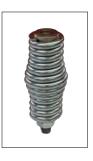

## **INCLUDED IN THE KIT**

519.343NP Threaded Whip Base Non-Powered, Steel Thread Mount

Whip Stabilizer Spring Mount Stainless Steel

#### **INCLUDED IN THE KIT**

519.343NP Threaded Whip Base Non-Powered, Steel Thread Mount

519.30BNP Heavy Duty Spring Base Mount, Non-Powered Zinc Plated

WSSM Whip Stabilizer Spring Mount Stainless Steel