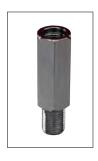

## **INCLUDED IN THE KIT**

519.343NP Threaded Whip Base Non-Powered, Steel Thread Mount

Whip Stabilizer Spring Mount Stainless Steel

#### **INCLUDED IN THE KIT**

519.343NP Threaded Whip Base Non-Powered, Steel Thread Mount

519.30BNP Heavy Duty Spring Base Mount, Non-Powered Zinc Plated

WSSM Whip Stabilizer Spring Mount Stainless Steel